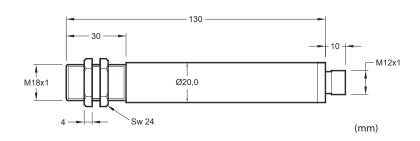

The partially threaded M18x1 housing and the included nuts allow for easy and quick mounting.

## Accessories page 39

| Туре                                         | LSV20-G1-532-P-M18 |
|----------------------------------------------|--------------------|
| Art. no.                                     | SM323007           |
| Mounted lens                                 | point              |
| Line length at 1 m distance                  | -                  |
| Point diameter at 1 m distance               | ~ Ø 2.0 mm         |
| Cross dimension at 1 m distance              | -                  |
| Power supply                                 | 624 Vdc / 612 Vac  |
| Power                                        | 1 mW               |
| Wavelength                                   | 532 nm             |
| Beam divergence                              | 0.4 mrad           |
| Life time                                    | ≥ 10.000 h         |
| Permitted temperature                        | 0+40°C             |
| Focus adjustment (fixed at 1m)               | no                 |
| Current consumption                          | < 50 mA            |
| Reverse polarity and overvoltage protections | yes                |
| Housing material                             | anodized aluminum  |
| Connection                                   | connector M12x1    |
| Degree of protection                         | IP40               |
| Safety protection class                      | 2                  |
| 5 d 1 d                                      |                    |