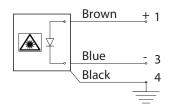

## Connection M12x1 connector

1

READ THE INSTRUCTIONS CAREFULLY BEFORE ASSEMBLING

Laser according to the standard EN 60825-1: 2015-12

In case of disturbances or electrostatic charges connect Pin4 to the machine ground. See SM515001 at page 40.