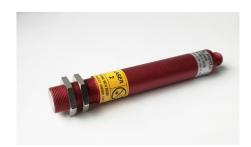

## LASER POINTER LSV20 SERIES - GREEN LIGHT - ø20 - 1mW

Laser pointer made of a hight quality green laser diode, available with 532 nm wavelength, a power of 1mW and with wide power range. The diode generates a point. On request we can have models with specific line lengths.

The partially threaded M18x1 housing and the included nuts allow for easy and quick mounting.