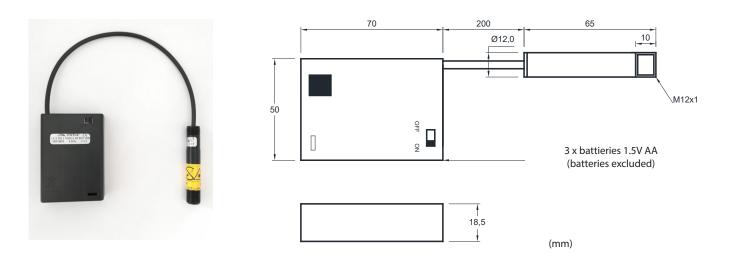

## LASER POINTER LSE12 SERIES - RED LIGHT - ø12 - 1mW

Laser pointer consisting of a high quality red light laser diode, available in the wavelength of 650 nm and with a power of 1mW.

## Accessories page 39

Ed. 04/24 - All specifications are subject to change without notice

| Туре                                             | LSE12-650-1-T10-P-0,2M-BATT                                                                                                                                        |
|--------------------------------------------------|--------------------------------------------------------------------------------------------------------------------------------------------------------------------|
| Art. no.                                         | SM321005                                                                                                                                                           |
| Mounted lens                                     | point                                                                                                                                                              |
| Line length at 1 m distance                      | -                                                                                                                                                                  |
| Cross dimension at 1 m distance                  | -                                                                                                                                                                  |
| Point diameter at 30 mm distance                 | ~ 1 mm                                                                                                                                                             |
| Power supply                                     | 4.5 Vdc                                                                                                                                                            |
| Power                                            | 1 mW                                                                                                                                                               |
| Wavelength                                       | 650 nm                                                                                                                                                             |
| Beam divergence                                  | 0,5 mrad                                                                                                                                                           |
| Life time at +20°C                               | ≥ 10. 000 h                                                                                                                                                        |
| Permitted temperature                            | -10°+50°C                                                                                                                                                          |
| Focus adjustment                                 | yes, by screwdriver                                                                                                                                                |
| Tolerance of the lens for line                   | -                                                                                                                                                                  |
| Current consumption                              | ~ 20 mA typical                                                                                                                                                    |
| Automatic control of the output power            | yes                                                                                                                                                                |
| Reverse polarity and overvoltage protections     | yes                                                                                                                                                                |
| Housing material                                 | plastic                                                                                                                                                            |
| Connection                                       | 200 mm cable                                                                                                                                                       |
| Degree of protection                             | IP40                                                                                                                                                               |
| Safety protection class                          | 2                                                                                                                                                                  |
| class, according to the new regulations in force | n perfect conditions and supplied with DC power supply, the system can be specified in the safety since 12/15.<br>EAD THE INSTRUCTIONS CAREFULLY BEFORE ASSEMBLING |